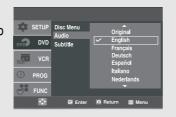

## **Region Number**

Both the DVD-VCR and the discs are coded by region. These regional codes must match in order for the disc to play. If the codes do not match, the disc will not play.

The Region Number for this player is described on the rear panel of the player.